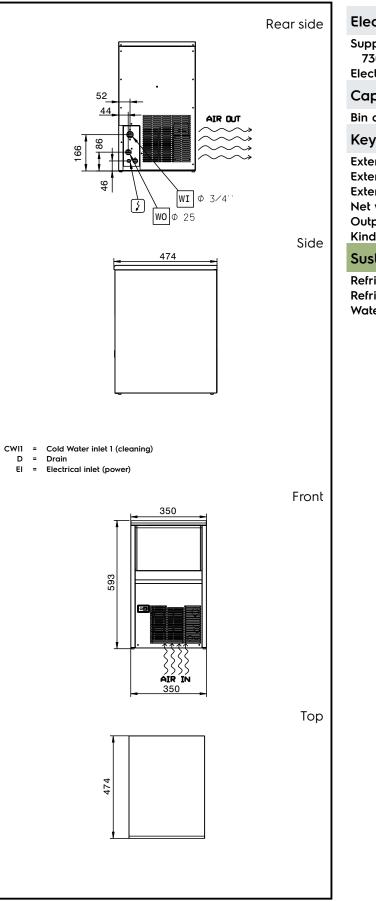

## Ice Makers Ice Cuber (14gr), 22kg/24h, 6kg bin, air-cooled

| Electric                                                                                                                              |                                                          |
|---------------------------------------------------------------------------------------------------------------------------------------|----------------------------------------------------------|
| Supply voltage:<br>730338 (ICA22I6SNPUK)<br>Electrical power max.:                                                                    | 230 V/1N ph/50 Hz<br>0.258 kW                            |
| Capacity:                                                                                                                             |                                                          |
| Bin capacity:                                                                                                                         | 6 kg                                                     |
| Key Information:                                                                                                                      |                                                          |
| External dimensions, Width:<br>External dimensions, Depth:<br>External dimensions, Height:<br>Net weight:<br>Output:<br>Kind of cube: | 350 mm<br>475 mm<br>601 mm<br>32 kg<br>22 kg/day<br>14gr |
| Sustainability                                                                                                                        |                                                          |
| Refrigerant type:<br>Refrigerant weight:<br>Water consumption:                                                                        | R290<br>70 g<br>4.1 lt/hr                                |